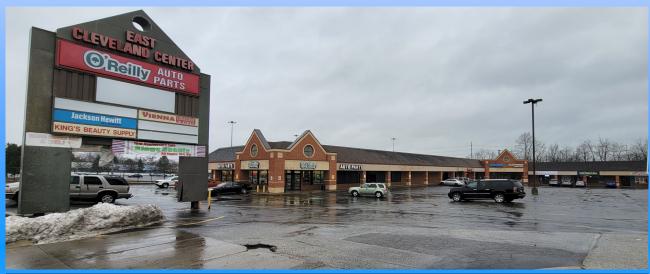

## 1,760 square feet available

**Description:** 14325 - 14343 Euclid Avenue. Sits at the lit intersection of Euclid and Doan adjacent to the RTA Terminal. The plaza is 31,326 sq ft.

**Co-Tenants:** O'Reilly's Auto Parts, Kay Beauty, Jackson Hewitt, Vienna Deli, Big Ink, Life Solutions, Exotic Smokes, SSS Discount, Rally's (outlot), etc.