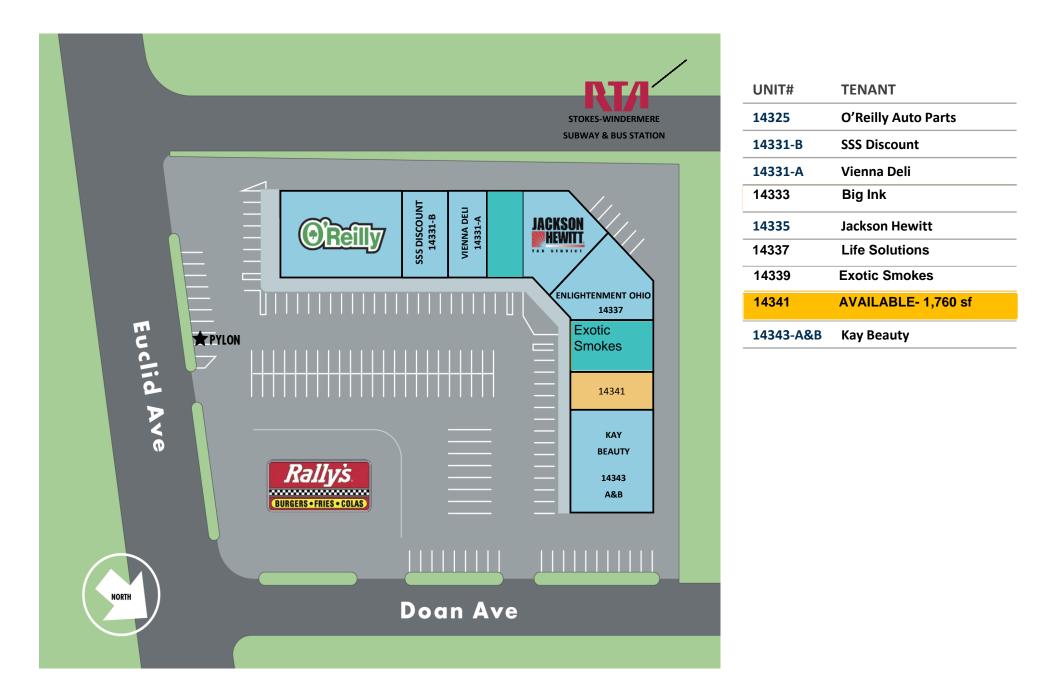

## 1,760 square feet available

**Description:** 14325 - 14343 Euclid Avenue. Sits at the lit intersection of Euclid and Doan adjacent to the RTA Terminal. The plaza is 31,326 sq ft.

**Co-Tenants:** O'Reilly's Auto Parts, Kay Beauty, Jackson Hewitt, Vienna Deli, Big Ink, Life Solutions, Exotic Smokes, SSS Discount, Rally's (outlot), etc.